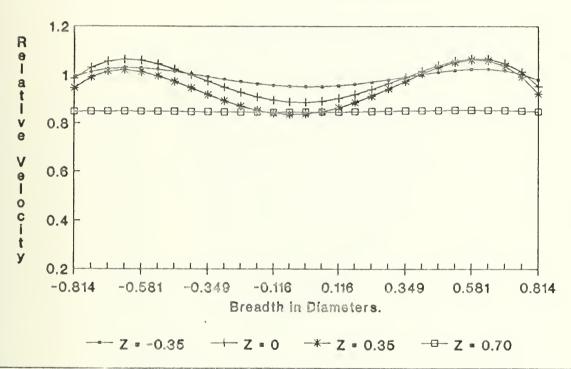

.





Figure 3.3 Wake one contours of constant velocity.



### Selected Profiles of Wake One at Constant Values of Depth (Z) in Dia.



Figure 3.4 Selected profiles of wake one.



#### WAKE TWO PROFILE (X=5)



Figure 3.5 Wake Two Profile.



#### WAKE TWO PROFILE (X=5)



Figure 3.6 Wake two profiles of constant velocity.





Figure 3.7 Wake two contours of constant velocity.



## Selected Profiles of Wake Two at Constant Values of Depth (Z) in Dia.



Figure 3.8 Selected profiles of wake two.



#### Wake Three Profile (X=7)



Figure 3.9 Wake Three Profile.



### Wake Three Profile (X=7)



Figure 3.10 Wake three profiles of constant velocity.





Figure 3.11 Wake three contours of constant velocity.



### Selected Profiles of Wake Three at Constant Values if Depth (Z) in Dia.



Figure 3.13 Selected profiles of wake three.



#### Wake Four Profile (X=7)



Figure 3.13 Wake four profile.



#### Wake Four Profile (X=7)



Figure 3.14 Wake four profiles of constant velocity.





Figure 3.15 Wake four contours of constant velocity.



# Selected Profiles of Wake Four at Constant Values of Depth (Z) in Dia.



Figure 3.16 Selected profiles of wake four.



## Wake Five Profile (X=7)



Figure 3.17 Wake five profile.





Figure 3.18 Wake five profiles of constant velocity.



Figure 3.19 Wake five contours of constant velocity.



# Selected Profiles of Wake Five at Constant Values of Depth (Z) in Dia.



Figure 3.20 Selected profiles of wake five.

#### 3.3 Discussion of Results

Wakes one, three, and four show good agreement on the general shape of the wake meas